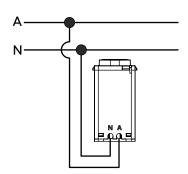

## **FEATURES**

- Mains powered one button remote switch mechanism.
- · Simple 2 wire connection A, N.
- Can be paired with KASTA dimmer and switch relay mechanisms for multi-way control (8x maximum).
- Short press for on/off control, long press for dimming control (default settings).
- Smart functions via phone/tablet with the app such as schedules, timers, scenes and groups,
- Fits most Australian Standard wall mech apertures.
- · Integral blue backlight.
- To prevent a reduction in Bluetooth® signal strength, install away from metal objects.

### CONNECTION DIAGRAM

ver 1.4 <u>kasta.com.au | (02) 9168 5900</u>